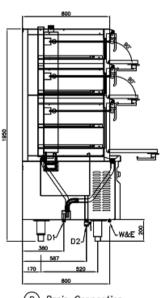

**Drain Valve:** D1=3/4" D2=3/4"

Water Pressure: 2-4 bar

Max Pressure: Pan Capacity: Net Weight: Shipping Height: Shipping Width: Shipping Depth: -

Shipping Volume:

### Side

- D Drain Connection
- W) Water Inlet
- (E) Electric Connection

Modular Electric Steamer NESCD 9-90, Electric Steamer With 3 Chamber Decks

The company reserves the right to make modifications to the products without prior notice.