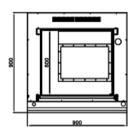

stainless steel with 27 kW power rate. It is completed with electronic 3 power levels. Top and exhaust are mounted by 1.2 mm of Stainless Steel and Side Panel is constructed of 1.0 mm of Stainless Steel.

### **Main Features**

- Insulated water exchanger for efficiency.
- Water level detection and overheat heater protection

### Construction

• All exterior panels in 304 type of Stainless Steel

### **Included Accessories**

Wire Grid 650x600 mm

### **Optional Accessories**

N/A.

**APPROVAL:** 

# Chinese Pro Modular Electric Steamer NESCD 9-90, Electric Steamer with 3 Chamber Decks

### Front



### **Electric**

Electrical rating (kW): 27
Element rating (kW): 9 kW x 3
Electrical supply voltage: 400V 3N

Required electrical supply (amps): 41
Electrical current split (amps): -

# Тор



### **Key Information:**

Cooking Surface:655 X 560 mmDirect heat emission:3.20 kWLatent heat emission:2.40 kWSteam emission:3.52 kg / h

Working Temperature MIN: Working Temperature MAX: Water Connection: ½"

**Drain Valve:** D1=3/4" D2=3/4"

Water Pressure: 2-4 bar

Max Pressure: Pan Capacity: Net Weight: Shipping Height: Shipping Width: Shipping Depth: -

Shipping Volume:

### Side



- D Drain Connection
- W) Water Inlet
- (E) Electric Connection

Modular Electric Steamer NESCD 9-90, Electric Steamer With 3 Chamber Decks

The company reserves the right to make modifications to the products without prior notice.

All information correct at time of printing.

<sup>\*</sup> Overall Dimension in mm