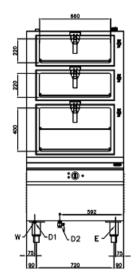

### Front

**Drain Valve:** D1=3/4" D2=3/4"

Water Pressure: 2-4 bar

Max Pressure: Pan Capacity: Net Weight: Shipping Height: Shipping Width: Shipping Depth: -

Shipping Volume:

### Side

- D Drain Connection
- W) Water Inlet
- (E) Electric Connection

Modular Electric Steamer NESCD 9-90, Electric Steamer With 3 Chamber Decks

The company reserves the right to make modifications to the products without prior notice.